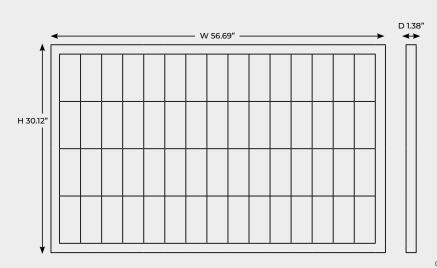

### **SOLAR PANEL SPECS**

Rating 220W

Efficiency 22.4%

**Size** 56.69" x 30.12" x 1.38"

Weight 26.62lbs

Warranty

Power 25 Year

Workmanship 2 Year