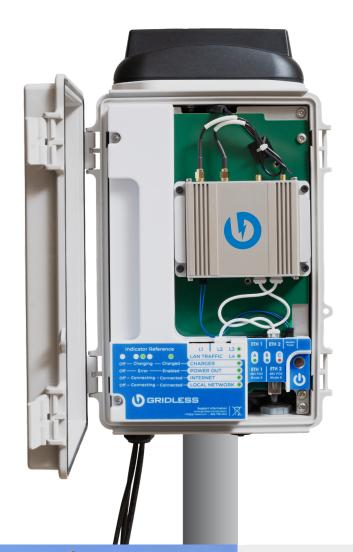

# EVERY UNIT COMES EQUIPPED WITH **gMS**™

**Gridless gMS** is a Remote Management System powered by advanced AI, delivering deep insights into your system's functionality. This intelligent platform enables you to optimize performance, extend longevity, and enhance safety by leveraging Gridless' cutting-edge technology and innovative processes.

# gms.gridless.com

- + Map your units
- + Remote power cycle
- + Track performance data
- + Monitor site conditions
- + Get instant alerts
- + Adjust in real-time
- + Streamline troubleshooting
- + Access data on-the-go