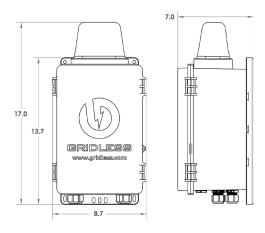

## **TECH SPECS**

### General

| Solar           | Plug and Play Automatic Solar Charge System for Up to 2 Panels                  |  |
|-----------------|---------------------------------------------------------------------------------|--|
| PoE Outputs     | Qt. 1 Mode B 48V Passive PoE   Qt. 4 802.3at PoE   Qt. 1 802.3bt PoE++   Custom |  |
| DC Outputs      | Direct 12VDC and 48VDC Output Available                                         |  |
| Enclosure       | NEMA 4x Enclosure with IP67 Connectors and Cable Glands                         |  |
| Operating Range | -10°C - 50°C Nominal Operating Range, -40°C - 50°C Extended Operating Range     |  |

### **Models**

| GS1                 |              | GS2                 |
|---------------------|--------------|---------------------|
| 1 LiFePO4           | Battery Qty. | 2 LiFePO4           |
| 25lbs.              | Weight       | 40lbs.              |
| 17.0" x 8.7" x 7.0" | Dimensions   | 17.0" x 8.7" x 8.7" |

### **Dimensions**