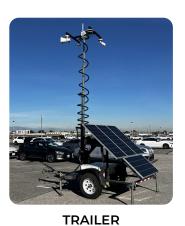

## FULLY CUSTOMIZABLE KITS

Deployment conditions vary, so Gridless kits come in many different forms to power through any situation. We can add or subtract battery or solar size, connectivity, and other key features, providing a wide range of capabilities with different configurations.

BATTERY SIZING

MODEM or P2P

CAMERA TYPES & QTY.

### 1. SELECT YOUR MOUNT:

2. SELECT YOUR SOURCE:

SOLAR

**RELIABLE AC** 

**INTERMITTENT AC** 

**BATTERY ONLY** 