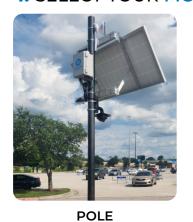

### 1. SELECT YOUR MOUNT:

2. SELECT YOUR SOURCE:

SOLAR

**RELIABLE AC** 

**INTERMITTENT AC** 

**BATTERY ONLY** 