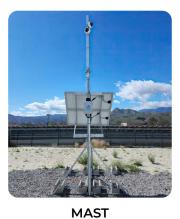

### 1. SELECT YOUR MOUNT:

2. SELECT YOUR SOURCE:

SOLAR

**RELIABLE AC** 

**INTERMITTENT AC** 

**BATTERY ONLY** 