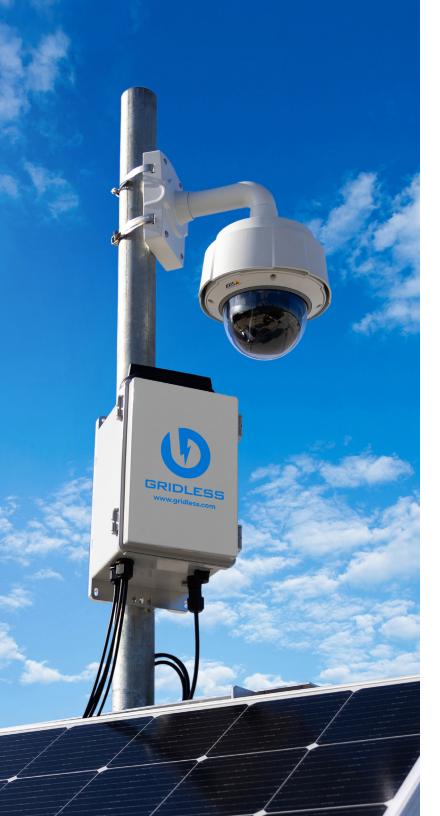

### 24/7 Continuous Solar Operation

- + 1-4 cameras solar operation
- + Optional AC charging available for grid or generator charging

### Rapid Deployment, Easy Installation

- + Compact 25lbs or 40lbs NEMA pole mount enclosure
- + Quick and simple mount system for easy install