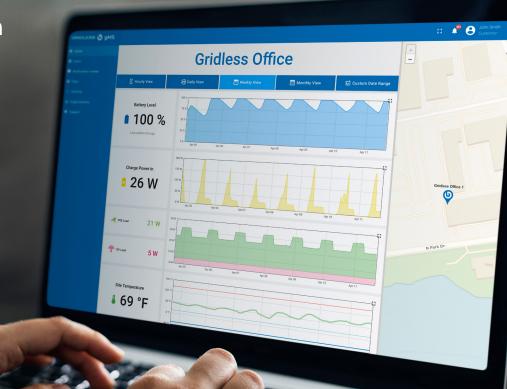

# EVERY UNIT COMES EQUIPPED WITH **gMS**™

**Gridless gMS** is a Remote Management System powered by advanced AI, delivering deep insights into your system's functionality. This intelligent platform enables you to optimize performance, extend longevity, and enhance safety by leveraging Gridless' cutting-edge technology and innovative processes.

# gms.gridless.com

- + Map your units
- + Remote power cycle
- + Track performance data
- + Monitor site conditions
- + Get instant alerts
- + Adjust in real-time
- + Streamline troubleshooting
- + Access data on-the-go