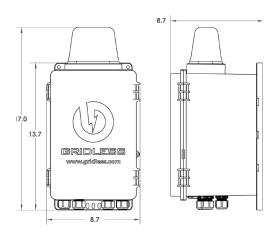

### **Models**

| GS1                 |              | GS2                 |
|---------------------|--------------|---------------------|
| 1 LiFePO4           | Battery Qty. | 2 LiFePO4           |
| 25lbs.              | Weight       | 40lbs.              |
| 17.0" x 8.7" x 7.0" | Dimensions   | 17.0" x 8.7" x 8.7" |

### **Dimensions**