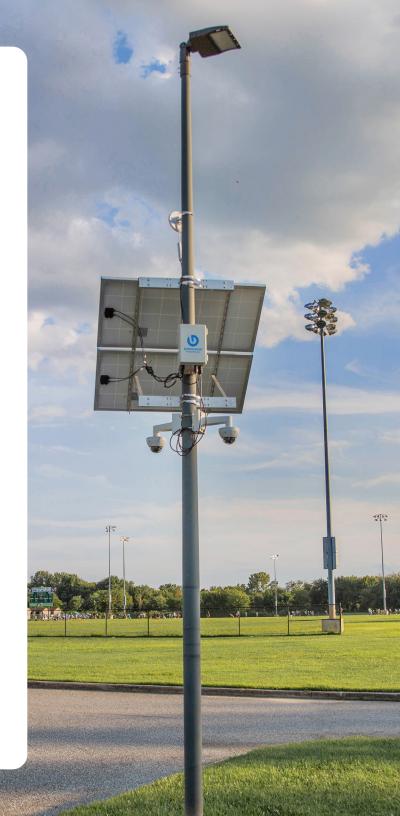

### LOCATION, LOCATION

Gridless offers a complete power and communications solution, built to take your security cameras and other essential tech wherever they're needed most. No infrastructure means no limitations. Easily deploy your security tech anytime, anywhere.

### Rapid Deployment, Easy Installation

- + Compact 25lbs or 40lbs NEMA pole mount enclosure
- + Quick and simple mount system for easy install

## FULLY CUSTOMIZABLE KITS

Deployment conditions vary, so Gridless kits come in many different forms to power through any situation. We can add or subtract battery or solar size, connectivity, and other key features, providing a wide range of capabilities with different configurations.