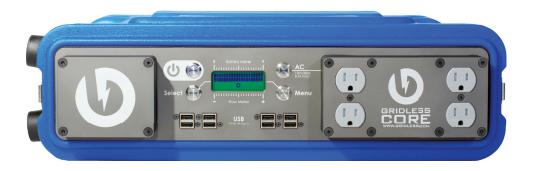

#### High Capacity, Durable LiFePO4 Battery

- + 1250Wh True Capacity
- + 2000-3000 Cycles

#### **Powerful Outputs**

- + 1000W Continuous, 2000W Surge AC Output
- + 8X IP66 USB Ports, 2.1A Each
- + Custom DC Output Available

#### Unmatched, 1.25 Hour Charging Speed

- + 1000W Total Charging Power
- + 4X 9A Charging Channels
- + 12.5V-42V Input Range

#### **Smart and Connected**

- + Simple, Automatic Controls
- + Advanced, Predictive SOC Calculations