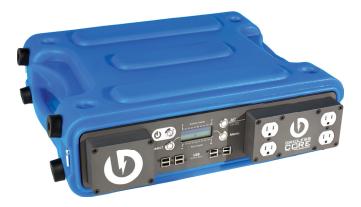

#### **Powerful Outputs**

- + 1000W Continuous, 2000W Surge AC Output
- + 8X IP66 USB Ports, 2.1A Each
- + Custom DC Output Available

#### Portable, Rugged Case

- + 50lbs, 21.5" x 21.5" x 6.5"
- + Drop, Shock, and Weather Resistant