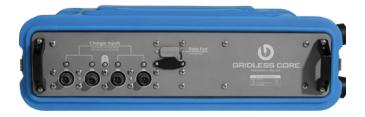

## **Charge it**

fast from any source; the wall/generator, solar panel, or vehicle.

#### Unmatched, 1.25 Hour Charging Speed

- + 1000W Total Charging Power
- + 4X 9A Charging Channels
- + 12.5V-42V Input Range