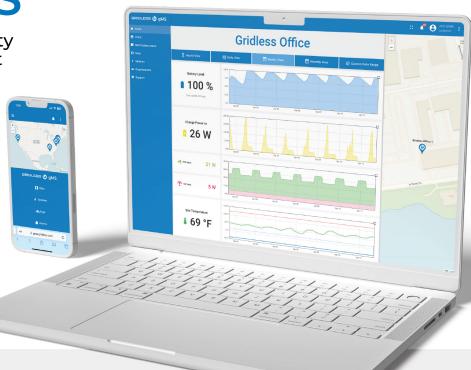

#### System Performance

Gain deep insights into the exact operation of your units.

#### **Local Conditions**

Monitor current site temperature and weather conditions.

#### **Real-time Data**

Use the most up-to-date info to make proactive adjustments.