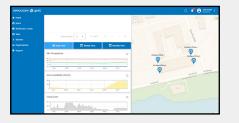

#### System Performance

Gain deep insights into the exact operation of your units.

#### **Local Conditions**

Monitor current site temperature and weather conditions.

#### **Real-time Data**

Use the most up-to-date info to make proactive adjustments.