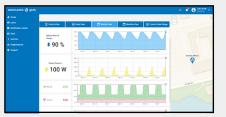

#### System Performance

Gain deep insights into the exact operation of your units.

#### **Local Conditions**

Monitor current site temperature and weather conditions.

#### **Real-time Data**

Use the most up-to-date info to make proactive adjustments.