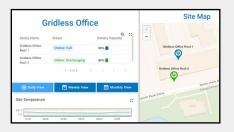

#### Sites and Systems

Easily get eyes on your units and locations with detailed maps.

Local Conditions Monitor current site temperature and weather conditions.

#### System Performance

Gain deep insights into the exact operation of your units.

#### **Real-time Data**

Use the most up-to-date info to make proactive adjustments.