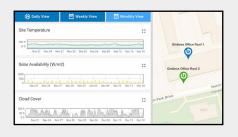

#### Sites and Systems

Easily get eyes on your units and locations with detailed maps.

Local Conditions Monitor current site temperature and weather conditions.

#### System Performance

Gain deep insights into the exact operation of your units.

#### **Real-time Data**

Use the most up-to-date info to make proactive adjustments.