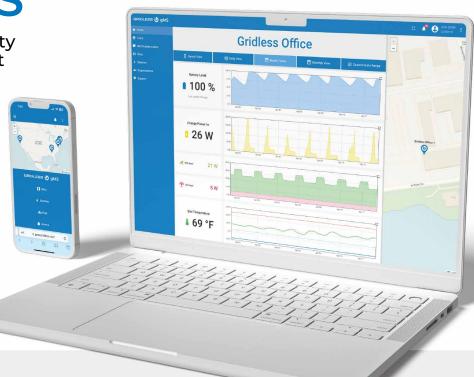

### Stay Connected with gMS:

The Ultimate Command Center for Intelligent System Control

#### Sites and Systems

Easily get eyes on your units and locations with detailed maps.

Local Conditions Monitor current site temperature and weather conditions.

#### System Performance

Gain deep insights into the exact operation of your units.

#### **Real-time Data**

Use the most up-to-date info to make proactive adjustments.