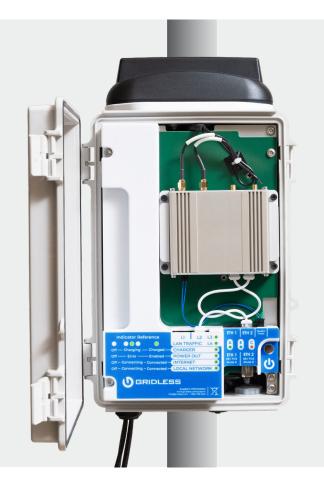

## **Gridless Sentry Specs**

The Gridless Sentry power and communications kits set a new standard for security technology, delivering superior reliability and a streamlined design that outperforms costly, bulky, or cobbled-together solutions on the market.

### High Capacity, Long Life LiFePO4 Battery

- + 3000+ cycle life
- + Up to 1 week of runtime off a single charge without solar

### 24/7 Continuous Solar Operation

- + 1-4 cameras solar operation
- + Optional AC charging available for grid or generator charging

### Connectivity

- + 4G or 5G cellular maintains cloud connection from anywhere
- + Wi-Fi options also available if local networks are available

### Easy to Install, Durable

- + 25lbs or 40lbs NEMA 4x pole mount enclosure
- + Quick and simple mount system for easy install

### gMS - Gridless' Remote Management System

- + Real-time data about system performance
- + Alert notifications about unit status
- + Local site conditions like temperature and weather
- + System stats on-the-go with the mobile site