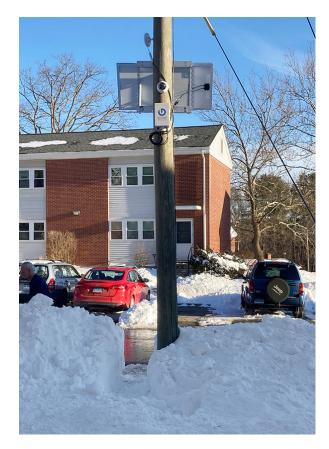

### The Gridless Sentry optimizes safety measures and management processes for housing associations and communities.

The standard Gridless Sentry kit includes a battery, modem, antenna, and PoE output in one easy-to-deploy enclosure, and can be customized to fit your needs.

### Foster a feeling of safety.

Create more secure communities where residents can live with a sense of trust and confidence.

Eliminate the complicated and expensive process of

protected cabling or trenching.

### Deter criminal activity.

Signal to thieves, vandals, and trespassers that they are under surveillance, effectively reducing crime.

#### Monitor common areas. $\bigcirc$

Watch over shared spaces, ensuring they are used appropriately, and identify any maintenance needs.

### Enforce rules and regulations.

Ensure compliance with community guidelines like use of amenities, parking restrictions, and other standards.

#### Keep up with visitors and vendors.

Track visitors and service providers, ensuring only authorized individuals are accessing the community.

### Provide residents peace of mind.

Contact Gridless today to book a demo.

www.gridless.com 🔇 866-232-8516 🛛 🔀 info@gridless.com