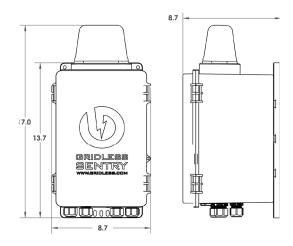

#### **DESIGNATION**

**SENTRY 2** 

Long Lasting Custom LiFePO4 Battery

1 INTERNAL BATTERY QT.

2

Plug and Play Automatic Solar Charge System for up to 2 panels

Configurable outputs - Qt. 1 Mode B 48V Passive PoE | Qt. 4 802.3at PoE | Qt. 1 802.3bt PoE++ | Custom

Direct 12VDC and 48VDC output available

NEMA 4x Enclosure with IP67 connectors and cable glands

-10C - 50C Nominal Operating Range, -40C - 50C Extended Operating Range

25lbs WEIGHT 40lbs

17.0" x 8.7" x 7.0" **DIMENSIONS** 17.0" x 8.7" x 8.7"