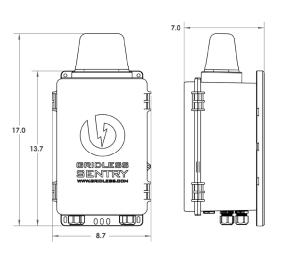

SENTRY 1

Direct 12VDC and 48VDC output available

NEMA 4x Enclosure with IP67 connectors and cable glands

-10C - 50C Nominal Operating Range, -40C - 50C Extended Operating Range

25lbs WEIGHT 40lbs

17.0" x 8.7" x 7.0" **DIMENSIONS** 17.0" x 8.7" x 8.7"