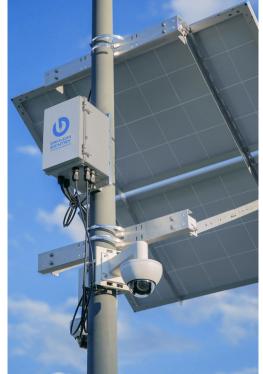

# GRIDLESS () SENTRY

The Gridless Sentry offers cutting-edge battery and connectivity solutions, powering security cameras and other security technology anytime, anywhere. Our standard kit includes a battery, modem, antenna, and PoE output in one easy-to-deploy enclosure. It can be powered with solar or AC and customized to fit your needs.

#### Easy to Install, Durable

- + 25lbs or 40lbs NEMA 4x pole mount enclosure
- + Quick and simple mount system for easy install