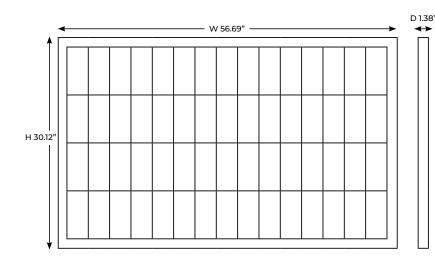

# **SENTRY SOLAR PANEL**

**RATING 220W** 

**EFFICIENCY** 22.4%

**SIZE** 56.69" x 30.12" x 1.38"

WEIGHT 26.62lbs

**WARRANTY** 

**POWER 25 Year** 

**WORKMANSHIP 2 Year** 