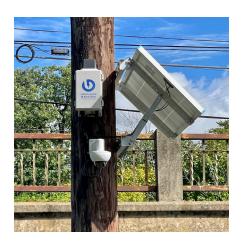

# GRIDLESS () SENTRY

The Gridless Sentry offers cutting-edge battery and connectivity solutions, powering security cameras and other security technology anytime, anywhere. Our standard kit includes a battery, modem, antenna, and PoE output in one easy-to-deploy enclosure. It can be powered with solar or AC and customized to fit your needs.

#### Easy to Install, Durable

- + 25lbs or 40lbs NEMA 4x pole mount enclosure
- + Quick and simple mount system for easy install