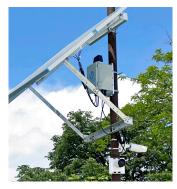

## LOCATION, LOCATION, LOCATION

The Sentry is a complete power and communications solution, built to take your security cameras and other essential tech wherever they're needed most. No infrastructure means no limitations. Easily deploy your security tech anytime, anywhere.

### Rapid Deployment, Easy Installation

- + Compact 25lbs or 40lbs NEMA pole mount enclosure
- + Quick and simple mount system for easy install