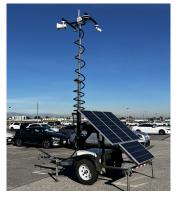

# FULLY CUSTOMIZABLE KITS

Deployment conditions vary, so the Gridless Sentry comes in many different forms to power through any situation. We can add or subtract battery or solar size, connectivity, and other key features, providing a wide range of capabilities with different configurations.

## **1.** SELECT YOUR MOUNT:

WALL

TRAILER