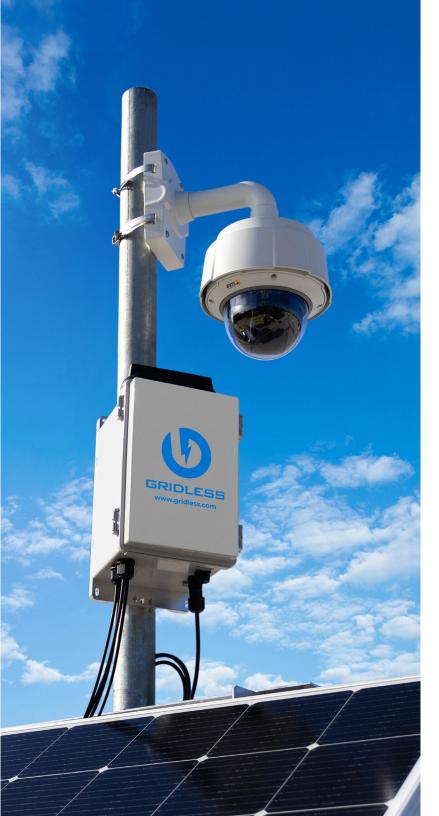

## LOCATION, LOCATION, LOCATION

The Sentry is a complete power and communications solution, built to take your security cameras and other essential tech wherever they're needed most. No infrastructure means no limitations. Easily deploy your security tech anytime, anywhere.

### Rapid Deployment, Easy Installation

- + Compact 25lbs or 40lbs NEMA pole mount enclosure
- + Quick and simple mount system for easy install

### Tackle crime with technology.

Implement surveillance cameras, access control, sensors, gunshot detection, alarms, speakers, and more.