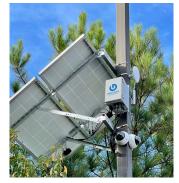

## LOCATION, LOCATION, LOCATION

The Sentry is a complete power and communications solution, built to take your security cameras and other essential tech wherever they're needed most. No infrastructure means no limitations. Easily deploy your security tech anytime, anywhere.

### Rapid Deployment, Easy Installation

- + Compact 25lbs or 40lbs NEMA pole mount enclosure
- + Quick and simple mount system for easy install