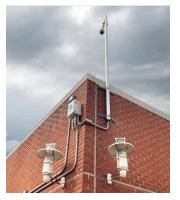

## LOCATION, LOCATION, LOCATION

The Sentry is a complete power and communications solution, built to take your security cameras and other essential tech wherever they're needed most. No infrastructure means no limitations. Easily deploy your security tech anytime, anywhere.

### Rapid Deployment, Easy Installation

- + Compact 25lbs or 40lbs NEMA pole mount enclosure
- + Quick and simple mount system for easy install