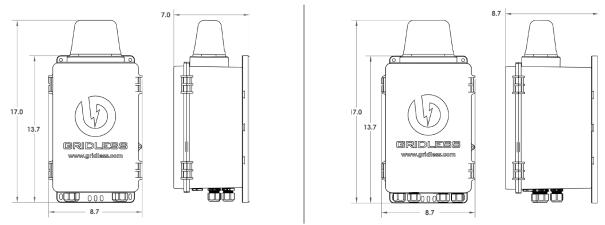

## Models

| Sentry 1            |              | Sentry 2            |
|---------------------|--------------|---------------------|
| 1 LiFePO4           | Battery Qty. | 2 LiFePO4           |
| 25lbs.              | Weight       | 40lbs.              |
| 17.0" x 8.7" x 7.0" | Dimensions   | 17.0" x 8.7" x 8.7" |

## Dimensions

Size and shape of antenna may vary. See back page for solar panel specs.