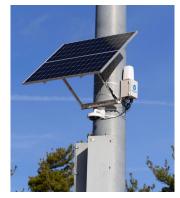

## LOCATION, LOCATION, LOCATION

The Sentry is a complete power and communications solution, built to take your security cameras and other essential tech wherever they're needed most. No infrastructure means no limitations. Easily deploy your security tech anytime, anywhere.

### Rapid Deployment, Easy Installation

- + Compact 25lbs or 40lbs NEMA pole mount enclosure
- + Quick and simple mount system for easy install