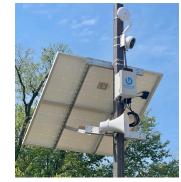

## LOCATION, LOCATION, LOCATION

The Sentry is a complete power and communications solution, built to take your security cameras and other essential tech wherever they're needed most. No infrastructure means no limitations. Easily deploy your security tech anytime, anywhere.

### Rapid Deployment, Easy Installation

- + Compact 25lbs or 40lbs NEMA pole mount enclosure
- + Quick and simple mount system for easy install