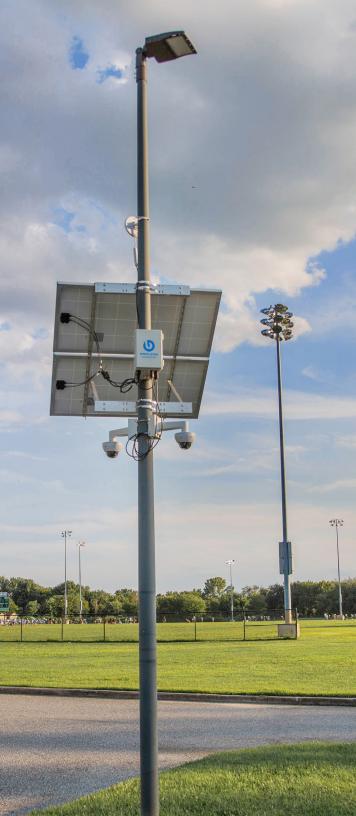

## LOCATION, LOCATION, LOCATION

The Sentry is a complete power and communications solution, built to take your security cameras and other essential tech wherever they're needed most. No infrastructure means no limitations. Easily deploy your security tech anytime, anywhere.

### Rapid Deployment, Easy Installation

- + Compact 25lbs or 40lbs NEMA pole mount enclosure
- + Quick and simple mount system for easy install