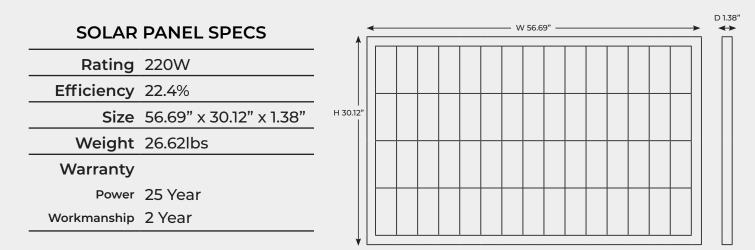

## Dimensions

Size and shape of antenna may vary. See back page for solar panel specs.