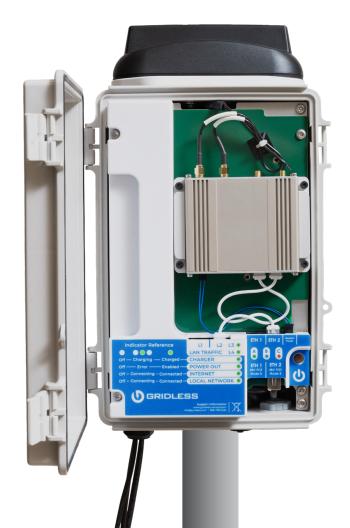

### **Next-Gen Connectivity**

- + 4G or 5G cellular maintains cloud connection from anywhere
- + Wi-Fi options also available if local networks are available

# EVERY SENTRY COMES EQUIPPED WITH **gMS**™

**Gridless gMS** is a Remote Management System powered by advanced AI, delivering deep insights into your system's functionality. This intelligent platform enables you to optimize performance, extend longevity, and enhance safety by leveraging Gridless' cutting-edge technology and innovative processes.