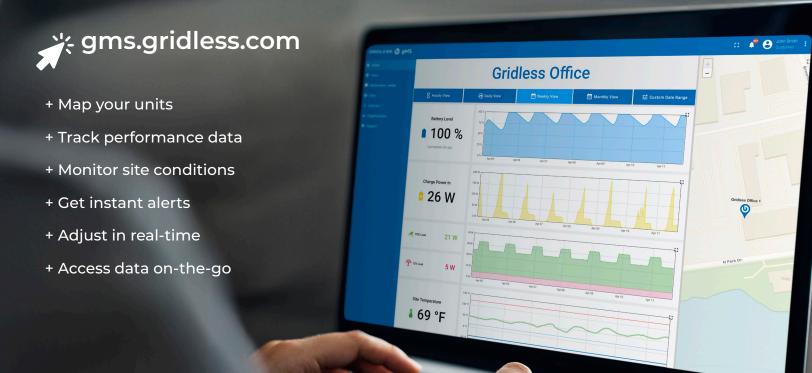

# EVERY SENTRY COMES EQUIPPED WITH **gMS**™

**Gridless gMS** is a Remote Management System powered by advanced AI, delivering deep insights into your system's functionality. This intelligent platform enables you to optimize performance, extend longevity, and enhance safety by leveraging Gridless' cutting-edge technology and innovative processes.